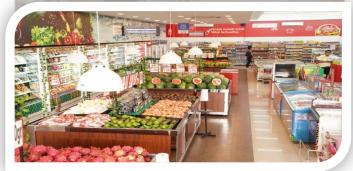

## **Store Format of Alfamidi**

- ☐ Selling area is around 200m2 to 400m²;
- □ About 25% of selling area is allocated for fresh food products;
- ☐ The number of items provided are approximately 7,000 SKUs.