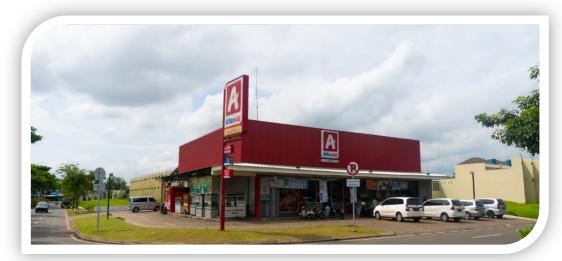

## **Store Format of Alfamidi**

- ☐ Selling area is around 200m2 to 400m²;
- □ About 25% of selling area is allocated for fresh food products;
- ☐ The number of items provided are approximately 7,000 SKUs.