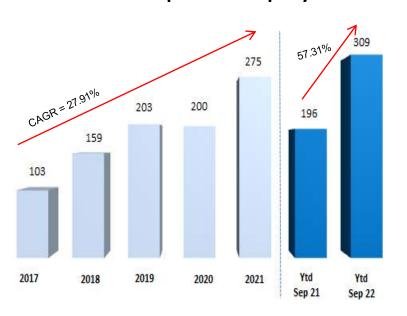

#### II. FINANCIAL PERFORMANCE

- Revenue increased by 14.53% (YoY) from IDR 10.09 trillion to IDR 11.56 trillion.
- Operating margin grew from 3.59% to 4.23% (YoY).
- Net profit margin grew from 1.94% to 2.67% (YoY).
- Net profit increased by 57.31% (YoY) from IDR 196.27 billion to IDR 308.75 billion.
- Net Interest Bearing Debt = IDR 1.72 trillion, decreased 30.86% compared to Dec 31, 2017 (IDR 2.49 trillion).
- Net Interest Bearing Debt-to-Equity ratio = 0.74x, has been significantly decreased (Dec 31, 2017 = 2.45x).