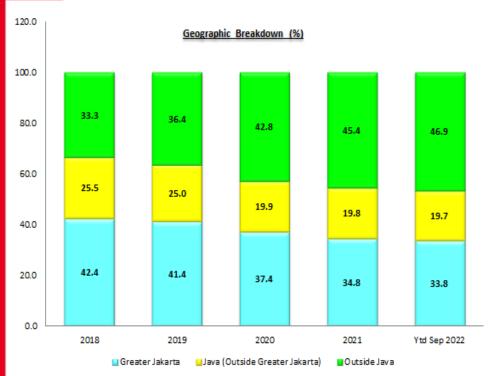

## **Stores Composition**

Number of Stores (By Store Format)

Number of Stores (By Geographic Location)

Net Revenue (By Store Format)