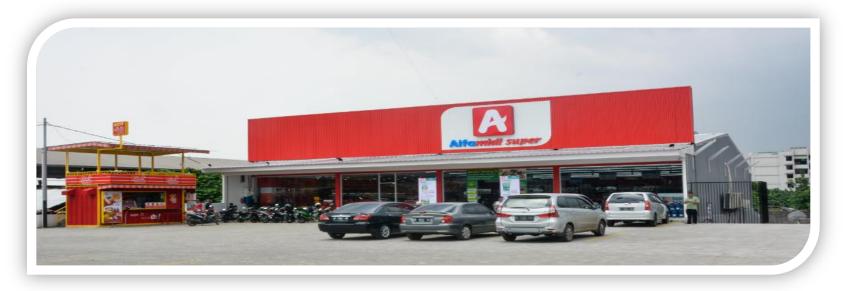

## **Store Format of Alfamidi super**

- Selling area ≥ 500m2;
- About 25% of selling area is allocated for fresh food products;
- ☐ The number of items provided are approximately 12,000 SKUs.