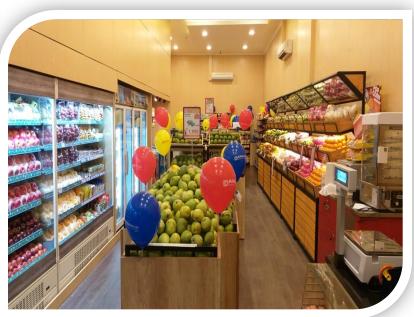

as multi format retail company (Alfamidi, Alfamidi super, Midi fresh, Lawson).



## **Store Format of Alfamidi**



- ☐ Selling area is around 200m2 to 400m²;
- □ About 25% of selling area is allocated for fresh food products;
- ☐ The number of items provided are approximately 7,000 SKUs.



## **Store Ambience of Alfamidi**







## **Store Format of Alfamidi super**



- Selling area ≥ 500m2;
- About 25% of selling area is allocated for fresh food products;
- ☐ The number of items provided are approximately 12,000 SKUs.



## **Store Ambience of Alfamidi super**











## **Store Format of Midi fresh**



- ☐ Fruit store
- Selling area is around 30m2 to 60m2;
- Providing fruits (including juice, cut fruit), vegetables and other fresh food.



## **Store Ambience of Midi fresh**







## **Store Format of Lawson**



- Convenience store
- Providing dan more focusing on ready-to-eat dan ready-to-drink products.



## **Store Ambience of Lawson**









# Store Ambience of Lawson shop-in-shop format (inside Alfamidi store)

In June 2022, we launched new format of Lawson store, so called shop-in-shop format, inside Alfamidi stores, which only sell ready-to-eat and ready-to-drink products.









## **Brief Overview YTD Sep 2022**

#### I. NET STORES ADDITION AND TOTAL NUMBER OF STORES

- Alfamidi: 102 stores; Alfamidi Super: 7 stores; Midi fresh: 3 stores; Lawson: 42 stores; Total = 154 stores.
- Outer island still grew higher than Java.
- Total number of stores = 2,249 stores, with the detail as follows:

Alfamidi: 2,094 stores (incl. 83 Franchise); Alfamidi Super