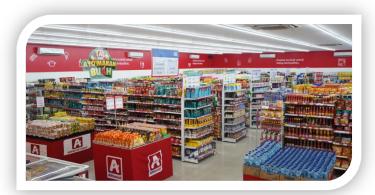

t Midi fresh store
- Apr 2021 Obtained ISO 27001:2013 Certificate on Information Security Management System
  - Nov 2021 Opened 2,000<sup>th</sup> Alfamidi store
- Sep 2022 Operates 2,200+ stores, enhancing MIDI's positioning as multi format retail company (Alfamidi, Alfamidi super, Midi fresh, Lawson).



## **Store Format of Alfamidi**



- ☐ Selling area is around 200m2 to 400m²;
- □ About 25% of selling area is allocated for fresh food products;
- ☐ The number of items provided are approximately 7,000 SKUs.



## **Store Ambience of Alfamidi**







## **Store Format of Alfamidi super**



- Selling area ≥ 500m2;
- About 25% of selling area is allocated for fresh food products;
- ☐ The number of items provided are approximately 12,000 SKUs.



## **Store Ambience of Alfamidi super**











## **Store Format of Midi fresh**



- ☐ Fruit store
- Selling area is around 30m2 to 60m2;
- Providing fruits (including juice, cut fruit), vegetables and other fresh food.



## **Store Ambience of Midi fresh**







## **Store Format of Lawson**



- Convenience store
- Providing dan more focusing on ready-to-eat dan ready-to-drink products.



## **Store Ambience of Lawson**









# Store Ambience of Lawson shop-in-shop format (inside Alfamidi store)

In June 2022, we launched new format of Lawson store, so called shop-in-shop format, inside Alfamidi stores, which only sell ready-to-eat and ready-to-drink products.









## **Brief Overview YTD Sep 2022**

#### I. NET STORES ADDITION AND TOTAL NUMBER OF STORES

- Alfamidi: 102 stores; Alfamidi Super: 7 stores; Midi fre