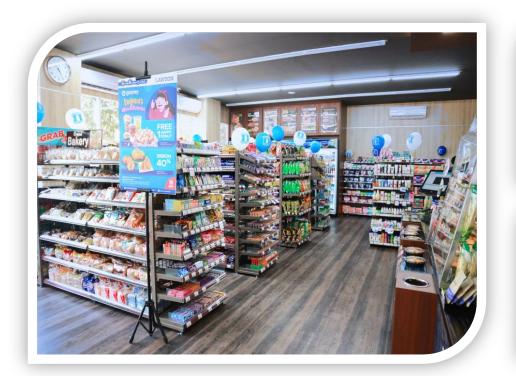

t 25% of selling area is allocated for fresh food products;
- ☐ The number of items provided are approximately 7,000 SKUs.



## **Store Ambience of Alfamidi**







## **Store Format of Alfamidi super**



- Selling area ≥ 500m2;
- About 25% of selling area is allocated for fresh food products;
- ☐ The number of items provided are approximately 12,000 SKUs.



## **Store Ambience of Alfamidi super**











## **Store Format of Midi fresh**



- ☐ Fruit store
- Selling area is around 30m2 to 60m2;
- Providing fruits (including juice, cut fruit), vegetables and other fresh food.



## **Store Ambience of Midi fresh**







## **Store Format of Lawson**



- Convenience store
- Providing dan more focusing on ready-to-eat dan ready-to-drink products.



## **Store Ambience of Lawson**









# Store Ambience of Lawson shop-in-shop format (inside Alfamidi store)

In June 2022, we launched new format of Lawson store, so called shop-in-shop format, inside Alfamidi stores, which only sell ready-to-eat and ready-to-drink products.









## **Brief Overview YTD Sep 2022**

#### I. NET STORES ADDITION AND TOTAL NUMBER OF STORES

- Alfamidi: 102 stores; Alfamidi Super: 7 stores; Midi fresh: 3 stores; Lawson: 42 stores; Total = 154 stores.
- Outer island still grew higher than Java.
- Total number of stores = 2,249 stores, with the detail as follows:

Alfamidi: 2,094 stores (incl. 83 Franchise); Alfamidi Super: 39 stores; Midi fresh: 9 stores; Lawson: 107 stores.

#### II. FINANCIAL PERFORMANCE

- Revenue increased by 14.53% (YoY) from IDR 10.09 trillion to IDR 11.56 trillio