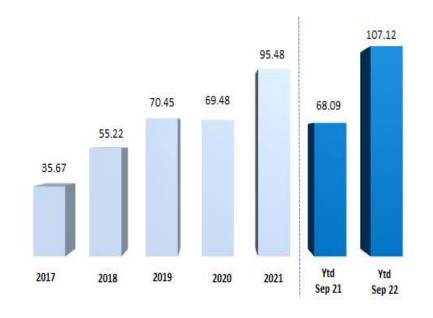

lion.
- Net Interest Bearing Debt = IDR 1.72 trillion, decreased 30.86% compared to Dec 31, 2017 (IDR 2.49 trillion).
- Net Interest Bearing Debt-to-Equity ratio = 0.74x, has been significantly decreased (Dec 31, 2017 = 2.45x).





Above are consolidated total number of stores of Alfamidi, Alfamidi Super, Midi fresh and Lawson stores.

## **Stores Growth**





## **Stores Composition**

Number of Stores (By Store Format)



Number of Stores (By Geographic Location)



Net Revenue (By Store Format)





## **Network & Distribution**





#### **Consolidated Statement of Income**

YTD Sep 2022 [IDR Billion]







#### **Consolidated Statement of Income**

YTD Sep 2022 [IDR Billion]

## Income for the year attributable to owners of the parent company



# Earnings Per Share (Full Amount)





# Thank You!

t +62 21 8082 1618

**f** +62 21 8082 1628

PT MIDI UTAMA INDONESIA Tbk Gedung Alfa Tower Lantai 12 Jl. Jalur Sutera Barat, Alam Sutera Tangerang - Banten 15143