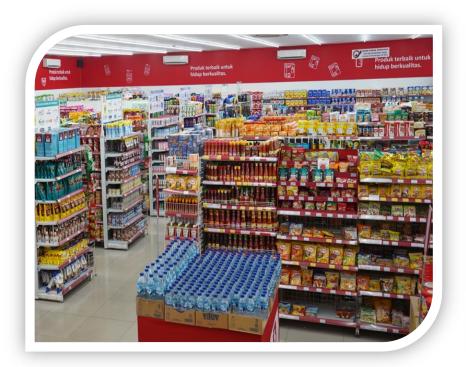

Introduced the first Alfamidi super store
- Dec 2015 Opened 1,000th Alfamidi store
- Mar 2018 Established PT Lancar Wiguna Sejahtera, a subsidiary which operates Lawson convenience stores starting from Oct 1, 2018
- Nov 2018 Introduced the first Midi fresh store
- Apr 2021 Obtained ISO 27001:2013 Certificate on Information Security Management System
  - Nov 2021 Opened 2,000<sup>th</sup> Alfamidi store
- Sep 2022 Operates 2,200+ stores, enhancing MIDI's positioning as multi format retail company (Alfamidi, Alfamidi super, Midi fresh, Lawson).



## **Store Format of Alfamidi**



- ☐ Selling area is around 200m2 to 400m²;
- □ About 25% of selling area is allocated for fresh food products;
- ☐ The number of items provided are approximately 7,000 SKUs.



## **Store Ambience of Alfamidi**







## **Store Format of Alfamidi super**



- Selling area ≥ 500m2;
- About 25% of selling area is allocated for fresh food products;
- ☐ The number of items provided are approximately 12,000 SKUs.



## **Store Ambience of Alfamidi super**











## **Store Format of Midi fresh**



- ☐ Fruit store
- Selling area is around 30m2 to 60m2;
- Providing fruits (including juice, cut fruit), vegetables and other fresh food.



## **Store Ambience of Midi fresh**







## **Store Format of Lawson**



- Convenience store
- Providing dan more focusing on ready-to-eat dan ready-to-drink products.



## **Store Ambience of Lawson**









# Store Ambience of Lawson shop-in-shop format (inside Alfamidi store)

In June 2022, we launched new format of Lawson store, so called shop-in-shop form