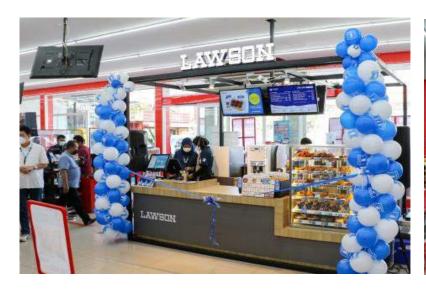

elling area is allocated for fresh food products;
- ☐ The number of items provided are approximately 12,000 SKUs.



## **Store Ambience of Alfamidi super**











## **Store Format of Midi fresh**



- ☐ Fruit store
- Selling area is around 30m2 to 60m2;
- Providing fruits (including juice, cut fruit), vegetables and other fresh food.



## **Store Ambience of Midi fresh**







## **Store Format of Lawson**



- Convenience store
- Providing dan more focusing on ready-to-eat dan ready-to-drink products.



## **Store Ambience of Lawson**









# Store Ambience of Lawson shop-in-shop format (inside Alfamidi store)

In June 2022, we launched new format of Lawson store, so called shop-in-shop format, inside Alfamidi stores, which only sell ready-to-eat and ready-to-drink products.









## **Brief Overview YTD Sep 2022**

#### I. NET STORES ADDITION AND TOTAL NUMBER OF STORES

- Alfamidi: 102 stores; Alfamidi Super: 7 stores; Midi fresh: 3 stores; Lawson: 42 stores; Total = 154 stores.
- Outer island still grew higher than Java.
- Total number of stores = 2,249 stores, with the detail as follows:

Alfamidi: 2,094 stores (incl. 83 Franchise); Alfamidi Super: 39 stores; Midi fresh: 9 stores; Lawson: 107 stores.

#### II. FINANCIAL PERFORMANCE

- Revenue increased by 14.53% (YoY) from IDR 10.09 trillion to IDR 11.56 trillion.
- Operating margin grew from 3.59% to 4.23% (YoY).
- Net profit margin grew from 1.94% to 2.67% (YoY).
- Net profit increased by 57.31% (YoY) from IDR 196.27 billion to IDR 308.75 billion.
- Net Interest Bearing Debt = IDR 1.72 trillion, decreas