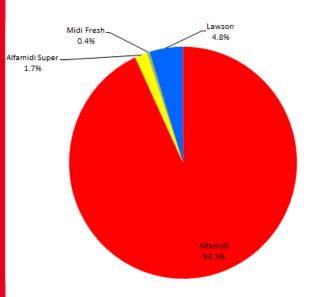

## **Stores Composition**

Number of Stores (By Store Format)

Number of Stores (By Geographic Location)

Net Revenue (By Store Format)

Alfamidi: 2,094 stores (incl. 83 Franchise); Alfamidi Super: 39 stores; Midi fresh: 9 stores; Lawson: 107 stores.