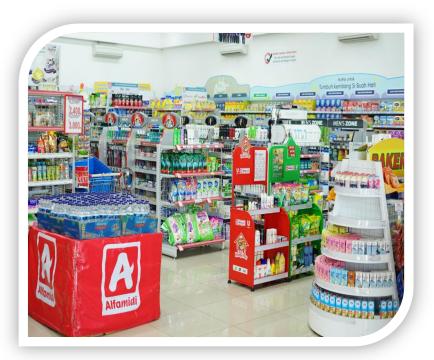

ntroduced the first Alfamidi super store
- Dec 2015 Opened 1,000th Alfamidi store
- Mar 2018 Established PT Lancar Wiguna Sejahtera, a subsidiary which operates Lawson convenience stores starting from Oct 1, 2018
- Nov 2018 Introduced the first Midi fresh store
- Apr 2021 Obtained ISO 27001:2013 Certificate on Information Security Management System
  - Nov 2021 Opened 2,000<sup>th</sup> Alfamidi store
- Sep 2022 Operates 2,200+ stores, enhancing MIDI's positioning as multi format retail company (Alfamidi, Alfamidi super, Midi fresh, Lawson).



## **Store Format of Alfamidi**



- ☐ Selling area is around 200m2 to 400m²;
- □ About 25% of selling area is allocated for fresh food products;
- ☐ The number of items provided are approximately 7,000 SKUs.



## **Store Ambience of Alfamidi**







## **Store Format of Alfamidi super**



- Selling area ≥ 500m2;
- About 25% of selling area is allocated for fresh food products;
- ☐ The number of items provided are approximately 12,000 SKUs.



## **Store Ambience of Alfamidi super**











## **Store Format of Midi fresh**



- ☐ Fruit store
- Selling area is around 30m2 to 60m2;
- Providing fruits (including juice, cut fruit), vegetables and other fresh food.



## **Store Ambience of Midi fresh**







## **Store Format of Lawson**



- Convenience store
- Providing dan more focusing on ready-to-eat dan ready-to-drink products.



## **Store Ambience of Lawson**









# Store Ambience of Lawson shop-in-shop format (inside Alfamidi store)

In June 2022, we launched new format of Lawson store, so called shop-in-shop format