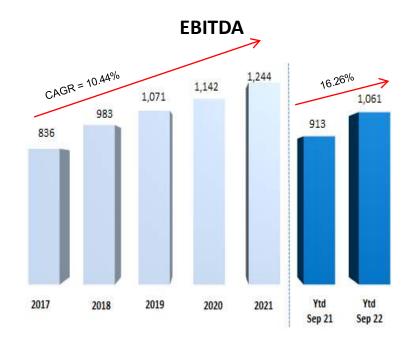

#### II. FINANCIAL PERFORMANCE

- Revenue increased by 14.53% (YoY) from IDR 10.09 trillion to IDR 11.56 trillion.
- Operating margin grew from 3.59% to 4.23% (YoY).
- Net profit margin grew from 1.94% to 2.67% (YoY).
- Net profit increased by 57.31% (YoY) from IDR 196.27 billion to IDR 308.75 billion.
- Net Interest Bearing Debt = IDR 1.72 trillion, decreased 30.86% compared to Dec 31, 2017 (IDR 2.49 trillion).
- Net Interest Bearing Debt-to-Equity ratio = 0.74x, has been significantly decreased (Dec 31, 2017 = 2.45x).