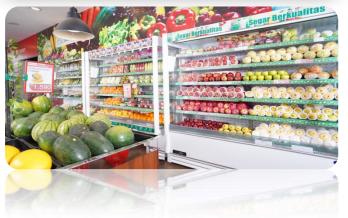

Midi fresh store
- Apr 2021 Obtained ISO 27001:2013 Certificate on Information Security Management System
  - Nov 2021 Opened 2,000<sup>th</sup> Alfamidi store
- Sep 2022 Operates 2,200+ stores, enhancing MIDI's positioning as multi format retail company (Alfamidi, Alfamidi super, Midi fresh, Lawson).



## **Store Format of Alfamidi**



- ☐ Selling area is around 200m2 to 400m²;
- □ About 25% of selling area is allocated for fresh food products;
- ☐ The number of items provided are approximately 7,000 SKUs.



## **Store Ambience of Alfamidi**







## **Store Format of Alfamidi super**



- Selling area ≥ 500m2;
- About 25% of selling area is allocated for fresh food products;
- ☐ The number of items provided are approximately 12,000 SKUs.



## **Store Ambience of Alfamidi super**











## **Store Format of Midi fresh**



- ☐ Fruit store
- Selling area is around 30m2 to 60m2;
- Providing fruits (including juice, cut fruit), vegetables and other fresh food.



## **Store Ambience of Midi fresh**







## **Store Format of Lawson**



- Convenience store
- Providing dan more focusing on ready-to-eat dan ready-to-drink products.



## **Store Ambience of Lawson**









# Store Ambience of Lawson shop-in-shop format (inside Alfamidi store)

In June 2022, we launched new format of Lawson store, so called shop-in-shop format, inside Alfamidi stores, which only sell ready-to-eat and ready-to-drink products.









## **Brief Overview YTD Sep 2022**

#### I. NET STORES ADDITION AND TOTAL NUMBER OF STORES

- Alfamidi: 102 stores; Alfamidi Super: 7 stores; Midi fresh