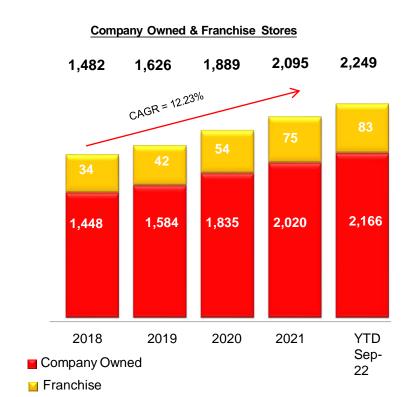

## **Stores Growth**

#### I. NET STORES ADDITION AND TOTAL NUMBER OF STORES

- Alfamidi: 102 stores; Alfamidi Super: 7 stores; Midi fresh: 3 stores; Lawson: 42 stores; Total = 154 stores.
- Outer island still grew higher than Java.
- Total number of stores = 2,249 stores, with the detail as follows:

Alfamidi: 2,094 stores (incl. 83 Franchise); Alfamidi Super: 39 stores; Midi fresh: 9 stores; Lawson: 107 stores.

Above are consolidated total number of stores of Alfamidi, Alfamidi Super, Midi fresh and Lawson stores.