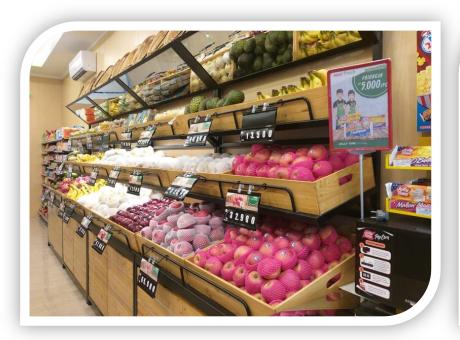

g as multi format retail company (Alfamidi, Alfamidi super, Midi fresh, Lawson).



## **Store Format of Alfamidi**



- ☐ Selling area is around 200m2 to 400m²;
- □ About 25% of selling area is allocated for fresh food products;
- ☐ The number of items provided are approximately 7,000 SKUs.



## **Store Ambience of Alfamidi**







## **Store Format of Alfamidi super**



- Selling area ≥ 500m2;
- About 25% of selling area is allocated for fresh food products;
- ☐ The number of items provided are approximately 12,000 SKUs.



## **Store Ambience of Alfamidi super**











## **Store Format of Midi fresh**



- ☐ Fruit store
- Selling area is around 30m2 to 60m2;
- Providing fruits (including juice, cut fruit), vegetables and other fresh food.



## **Store Ambience of Midi fresh**







## **Store Format of Lawson**



- Convenience store
- Providing dan more focusing on ready-to-eat dan ready-to-drink products.



## **Store Ambience of Lawson**









# Store Ambience of Lawson shop-in-shop format (inside Alfamidi store)

In June 2022, we launched new format of Lawson store, so called shop-in-shop format, inside Alfamidi stores, which only sell ready-to-eat and ready-to-drink products.









## **Brief Overview YTD Sep 2022**

#### I. NET STORES ADDITION AND TOTAL NUMBER OF STORES

- Alfamidi: 102 stores; Alfamidi Super: 7 stores; Midi fresh: 3 stores; Lawson: 42 stores; Total = 154 stores.
- Outer island still grew higher than Java.
- Total number of stores = 2,249 stores, with the detail as follows:

Alfamidi: 2,094 stores (incl. 83 Franchise); Alfamidi Sup