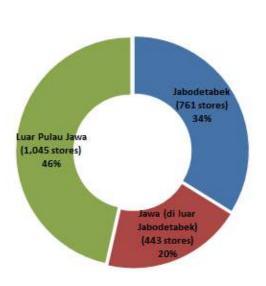

## **Stores Composition**

Number of Stores (By Store Format)

Number of Stores (By Geographic Location)

Net Revenue (By Store Format)

#### I. NET STORES ADDITION AND TOTAL NUMBER OF STORES

- Alfamidi: 102 stores; Alfamidi Super: 7 stores; Midi fresh: 3 stores; Lawson: 42 stores; Total = 154 stores.
- Outer island still grew higher than Java.
- Total number of stores = 2,249 stores, with the detail as follows: