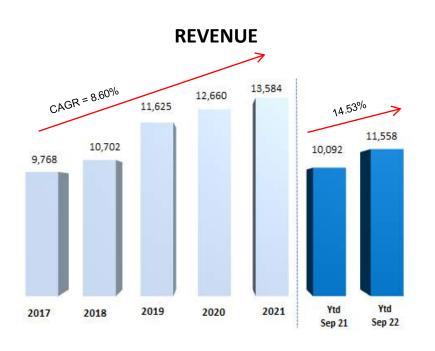

#### II. FINANCIAL PERFORMANCE

- Revenue increased by 14.53% (YoY) from IDR 10.09 trillion to IDR 11.56 trillion.
- Operating margin grew from 3.59% to 4.23% (YoY).
- Net profit margin grew from 1.94% to 2.67% (YoY).
- Net profit increased by 57.31% (YoY) from IDR 196.27 billion to IDR 308.75 billion.
- Net Interest Bearing Debt = IDR 1.72 trillion, decreased 30.86% compared to Dec 31, 2017 (IDR 2.49 trillion).
- Net Interest Bearing Debt-to-Equity ratio = 0.74x, has been significantly decreased (Dec 31, 2017 = 2.45x).